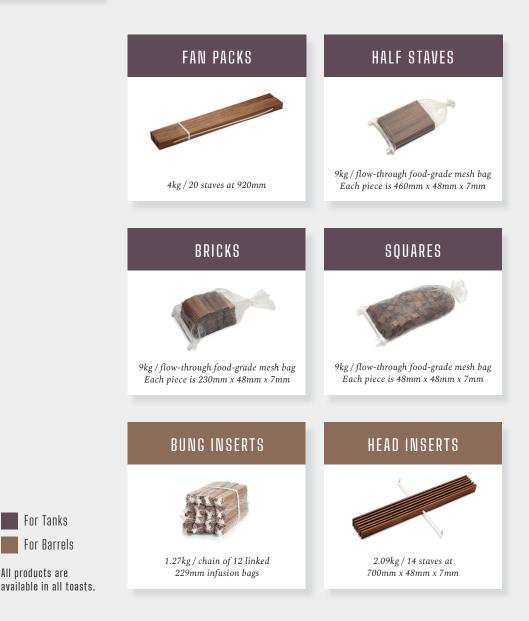

#### CUSTOM TOAST FRENCH OR AMERICAN OAK

We'll work together to achieve your flavor goals.

We offer a variety of products in different formats and toasts to suit your spirit making intent, timeframe and budget. These products ensure precision of profile from one year to the next. All our products are made from Center of France oak air-dried for a minimum of two years.